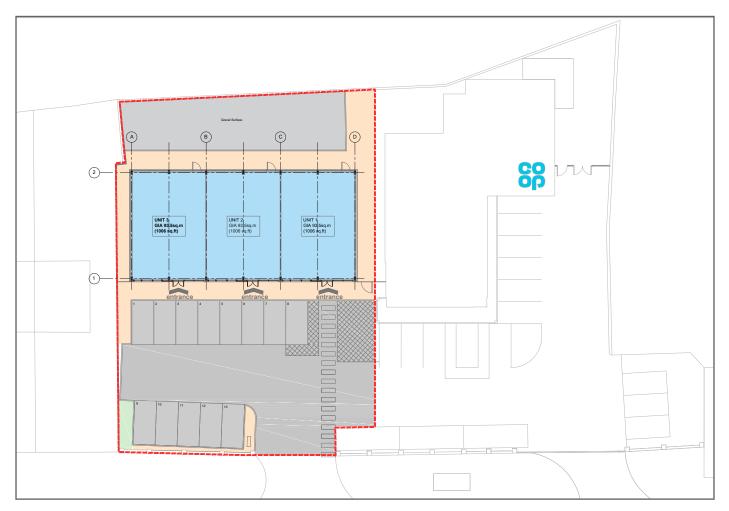

## Description

Our client is about to commence on developing 3,000 sq ft of roadside retail with customer parking, immediately adjacent to Phase 1 of the development site which is let to Co-operative Food.

#### **Floor Area**

Units from 750 - 3,000 sq ft (69.68 sq m - 278.81 sq m).