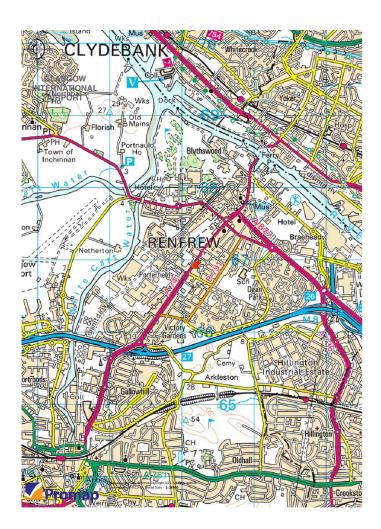

## Location

Renfrew is located 3 miles north east of Paisley and 5 miles west of Glasgow and has a resident population of over 20,000 people.

The premises shall be prominently located on the east side of Paisley Road a short distance to the north of its junction with Porterfield Road and Broadloan within the burgh of Renfrew. Paisley Road connects Renfrew with Junction 27 (Arkleston) of the M8 and onwards to Paisley.

The development is located close to local primary and secondary schools, Renfrew Leisure Centre and Westway Industrial estate and are a short drive from Glasgow International Airport.