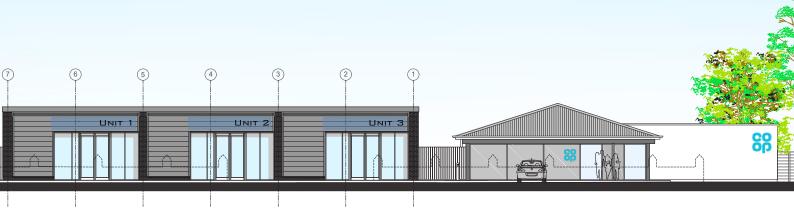

## Description

Our client is about to commence on developing 3,000 sq ft of roadside retail with customer parking, immediately adjacent to Phase 1 of the development site which is let to Co-operative Food.

The retail units shall be constructed to a high standard and provided in a shell condition with the external elevations being a mix of brick and profile sheeting. The retail space is flexible and can be configured to suit various sizes.

#### **Floor Area**

Units from 750 - 3,000 sq ft (69.68 sq m - 278.81 sq m).