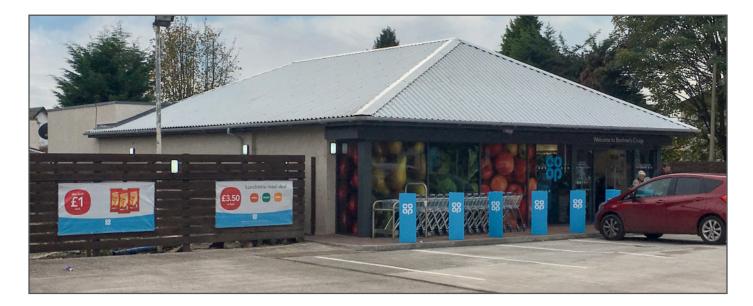

## Description

Our client is about to commence on developing 3,000 sq ft of roadside retail with customer parking, immediately adjacent to Phase 1 of the development site which is let to Co-operative Food.